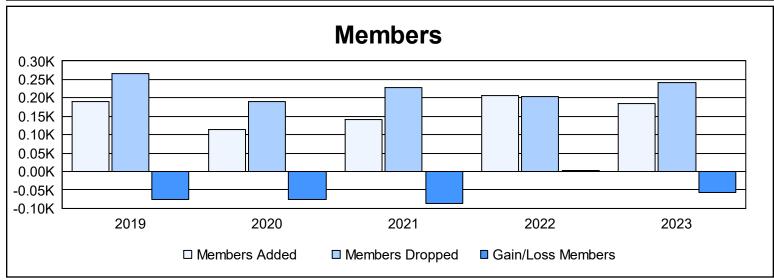

District 103CS As of June 2023 Cumulative

| Year      | New<br>Clubs | Dropped<br>Clubs | Gain/<br>Loss<br>Clubs | New<br>Members | Charter<br>Members | Reinstate<br>Members | Transfer<br>Members | Total<br>Member<br>Added | Total<br>Members<br>Dropped | Gain/<br>Loss<br>Members |
|-----------|--------------|------------------|------------------------|----------------|--------------------|----------------------|---------------------|--------------------------|-----------------------------|--------------------------|
| 2018-2019 | 1            | 2                | -1                     | 123            | 20                 | 9                    | 37                  | 189                      | 265                         | -76                      |
| 2019-2020 | 0            | 1                | -1                     | 91             | 1                  | 4                    | 19                  | 115                      | 190                         | -75                      |
| 2020-2021 | 1            | 1                | 0                      | 98             | 21                 | 4                    | 18                  | 141                      | 229                         | -88                      |
| 2021-2022 | 1            | 2                | -1                     | 153            | 22                 | 3                    | 28                  | 206                      | 204                         | 2                        |
| 2022-2023 | 1            | 2                | -1                     | 139            | 21                 | 8                    | 16                  | 184                      | 241                         | -57                      |
| Average   | 1            | 2                | -1                     | 121            | 17                 | 6                    | 24                  | 167                      | 226                         | -59                      |