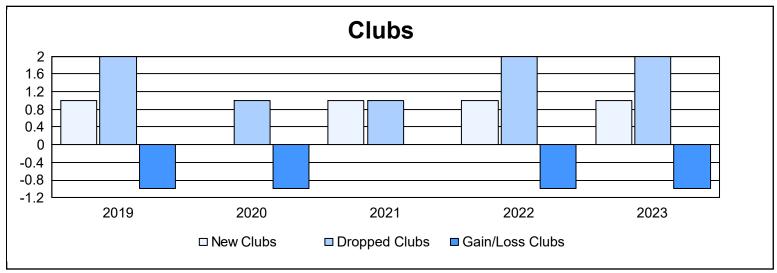

District 103CS As of June 2023 Cumulative

| Year      | New<br>Clubs | Dropped<br>Clubs | Gain/<br>Loss<br>Clubs | New<br>Members | Charter<br>Members | Reinstate<br>Members | Transfer<br>Members | Total<br>Member<br>Added | Total<br>Members<br>Dropped | Gain/<br>Loss<br>Members |
|-----------|--------------|------------------|------------------------|----------------|--------------------|----------------------|---------------------|--------------------------|-----------------------------|--------------------------|
| 2018-2019 | 1            | 2                | -1                     | 123            | 20                 | 9                    | 37                  | 189                      | 265                         | -76                      |
| 2019-2020 | 0            | 1                | -1                     | 91             | 1                  | 4                    | 19                  | 115                      | 190                         | -75                      |
| 2020-2021 | 1            | 1                | 0                      | 98             | 21                 | 4                    | 18                  | 141                      | 229                         | -88                      |
| 2021-2022 | 1            | 2                | -1                     | 153            | 22                 | 3                    | 28                  | 206                      | 204                         | 2                        |
| 2022-2023 | 1            | 2                | -1                     | 139            | 21                 | 8                    | 16                  | 184                      | 241                         | -57                      |
| Average   | 1            | 2                | -1                     | 121            | 17                 | 6                    | 24                  | 167                      | 226                         | -59                      |